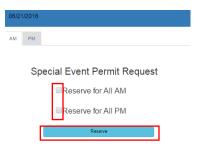

Once you click on the date, a pop up window will appear to make a reservation:

Click the "Reserve for All AM" or "Reserve for All PM". If you would like to reserve the entire day, click on both boxes. Click "Reserve",