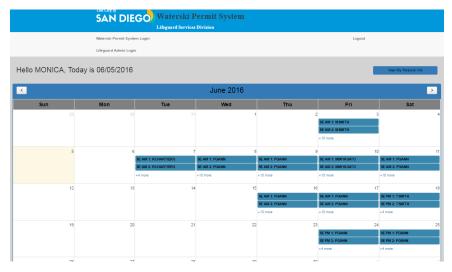

# Calendar Navigation

|   |                                     | SAN DIE               | GO Waterski P<br>Lifeguard Services |                            |                            |                                                         |                                          |
|---|-------------------------------------|-----------------------|-------------------------------------|----------------------------|----------------------------|---------------------------------------------------------|------------------------------------------|
|   |                                     | Waterski Permit Syste | em Login                            |                            |                            | Logout                                                  |                                          |
|   |                                     | Lifeguard Admin Logi  | n                                   |                            |                            |                                                         |                                          |
|   | Hello MONICA, Today is 06/05/2016 1 |                       |                                     |                            |                            |                                                         | View My Personal Info                    |
|   | 3                                   |                       |                                     | June 2016                  |                            |                                                         | 3 之                                      |
|   | Sun                                 | Mon                   | Tue                                 | Wed                        | Thu                        | Fri                                                     | Sat                                      |
|   |                                     |                       |                                     | 1                          |                            | 2 33<br>SE AM 1: MSMITH<br>SE AM 2: MSMITH<br>+ 10 more | 3 4                                      |
| 4 | 5                                   | 6                     | 7<br>SE AM 1: RCHARTIERS            | 8<br>SE AM 1: PGANN        | SE AM 1: PGANN             | SE AM 1: MMIYA SATO                                     | SE AM 1: PGANN                           |
|   |                                     | 5                     | SE AM 2: RCHARTIERS<br>+4 more      | SE AM 2: PGANN<br>+10 more | SE AM 2: PGANN<br>+10 more | SE AM 2: MMIYA SATO<br>+10 more                         | SE AM 2: PGANN<br>+10 more               |
|   | 12                                  | 13                    | 14                                  | 15                         | 10<br>SE AM 1: PGANN       | SE AM 1: PGANN                                          | 7 18<br>SE PM 1: TSMITH                  |
|   |                                     |                       |                                     |                            | SE AM 2: PGANN<br>+10 more | SE AM 2: PGANN<br>+10 more                              | SE PM 2: T SMITH<br>+4 more              |
|   | 19                                  | 20                    | 21                                  | 22                         | 2:                         | 3 24<br>SE PM 1: PGANN<br>SE PM 2: PGANN                | 4 25<br>SE PM 1: PGANN<br>SE PM 2: PGANN |
|   |                                     |                       |                                     |                            |                            | +4 more                                                 | +4 more                                  |

- 1. This welcome message will display who is signed in and today's date.
- 2. To view your personal information on file with Lifeguard Services, click on "View My Personal Info" Your information will pop-up:

| Personal Info       | X |
|---------------------|---|
|                     |   |
| Name MONICA SMITH   |   |
| Phone# 619-221-8899 |   |
| Email @gmail.com    |   |
| Club SkiGl          |   |

- 3. To access previous or future months, use the navigation buttons on the calendar.
- 4. Today's date will be highlighted.
- 5. Whenever there are more than two reservations made in one day, this link will indicate how many additional slots have been booked. Click on this link to view the additional reservations.