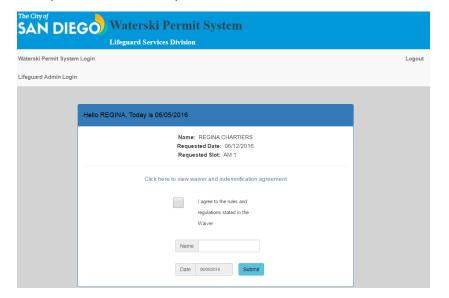

Once you select "Reserve", you will be directed to the reservation screen:

Make sure the Name, Requested Date and Requested Slot fields are correct.

| Hello REGINA, Today is 06/05/2016 |        |  |  |
|-----------------------------------|--------|--|--|
| Name: REGINA CHAF                 | RTIERS |  |  |
| Requested Date: 06/1              | 2/2016 |  |  |
| Requested Slot: AM                |        |  |  |

Make sure you are aware of the waiver and indemnification agreement. You can access the document by clicking on the link:

| SAN DIE                | Waterski Permit System                                                                                                                                                                                                          |        |
|------------------------|---------------------------------------------------------------------------------------------------------------------------------------------------------------------------------------------------------------------------------|--------|
| Waterski Permit System | Login                                                                                                                                                                                                                           | Logout |
| Lifeguard Admin Login  |                                                                                                                                                                                                                                 |        |
|                        | Hello REGINA, Today is 06/05/2016  Amme: REGINA CHARTIERS Requested Date: 06/12/2016 Requested Slot: AM 1  Cick here to view waiver and indemnification agreement  Lagne to the rules and regulations stated in the Waiver Name |        |
|                        | Date 0605016 Submit                                                                                                                                                                                                             |        |

#### Click on the agreement box:

| Click here to view | waiver and indemnification agreement |
|--------------------|--------------------------------------|
|                    | I agree to the rules and             |
|                    | regulations stated in the            |

Waiver

Enter your name in the "Name" field (it has to match the name on the screen) and click on "Submit":

Once you submit your request you will be directed back to the calendar. Confirm the request went through by checking the date you requested the permit. It should reflect the time slot reserved and name of the user.