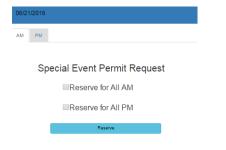

Once you click on the date, a pop up window will appear to make a reservation:

Click the "Reserve for All AM" or "Reserve for All PM". If you would like to reserve the entire day, click on both boxes. Click "Reserve",