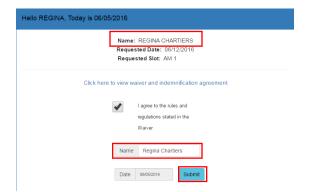

Once you select "Reserve", you will be directed to the reservation screen:

Make sure the Name, Requested Date and Requested Slot fields are correct.

| Hello REGINA, Today is 06/05/2016 |        |  |  |
|-----------------------------------|--------|--|--|
| Name: REGINA CHAF                 | RTIERS |  |  |
| Requested Date: 06/1              | 2/2016 |  |  |
| Requested Slot: AM                |        |  |  |

Waiver

Enter your name in the "Name" field (it has to match the name on the screen) and click on "Submit":

Once you submit your request you will be directed back to the calendar. Confirm the request went through by checking the date you requested the permit. It should reflect the time slot reserved and name of the user.